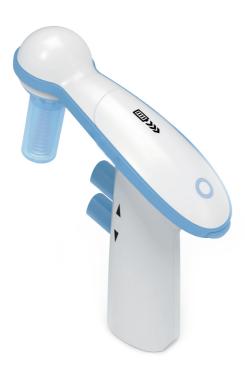

## Pipette Filler

Levo ME pipetting filler has an excellent feature and ergonomic design, suitable for almost all commonly used glass or plastic pipettes.

#### **Features**

- Enabling single-handed operation with minimum effort
- Appropriate for most of the plastic and glass pipettes from 0.1 -100ml
- Easily adjusted speed control
- 0.45 µL replaceable Hydrophobic filter
- Stable and reliable performance, elegant appearance