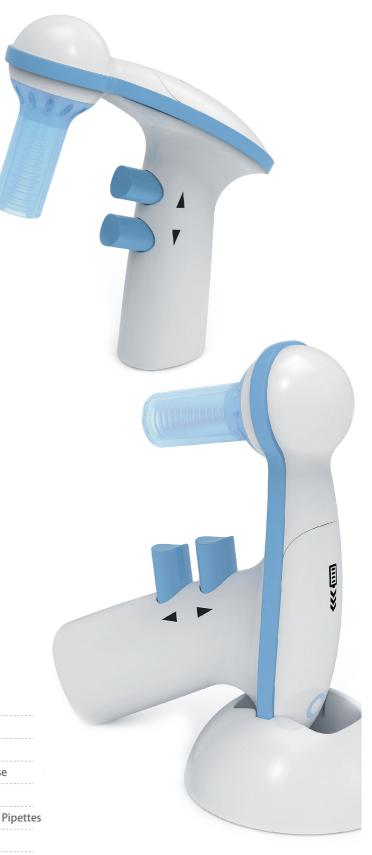

## Pipette Filler

Levo ME pipetting filler has an excellent feature and ergonomic design, suitable for almost all commonly used glass or plastic pipettes.

#### **Features**

- Enabling single-handed operation with minimum effort
- Appropriate for most of the plastic and glass pipettes from 0.1 -100ml
- Easily adjusted speed control
- 0.45 µL replaceable Hydrophobic filter
- Stable and reliable performance, elegant appearance